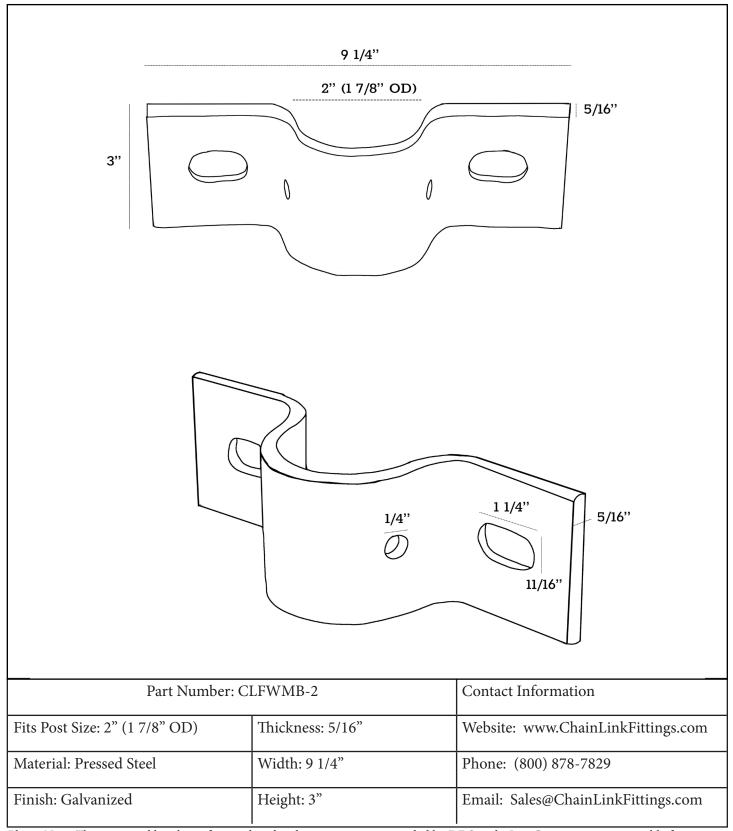

## 2" (1 7/8" OD) Chain Link Fence Heavy-Duty Industrial Fascia / Side Wall Mounting Bracket

Please Note: The structural bracket referenced in this document is not provided by DF Supply, Inc. Customers are resposible for ensuring compliance with all local, state, and federal engineering specifications, building codes, and regulations. It is the customer's obligation to consult qualified engineers and relevant authorities to determine appropriate bolt types, sizes, and other hardware requirements. DF Supply, Inc. does not offer structural advice or guidance regarding the use of these brackets.